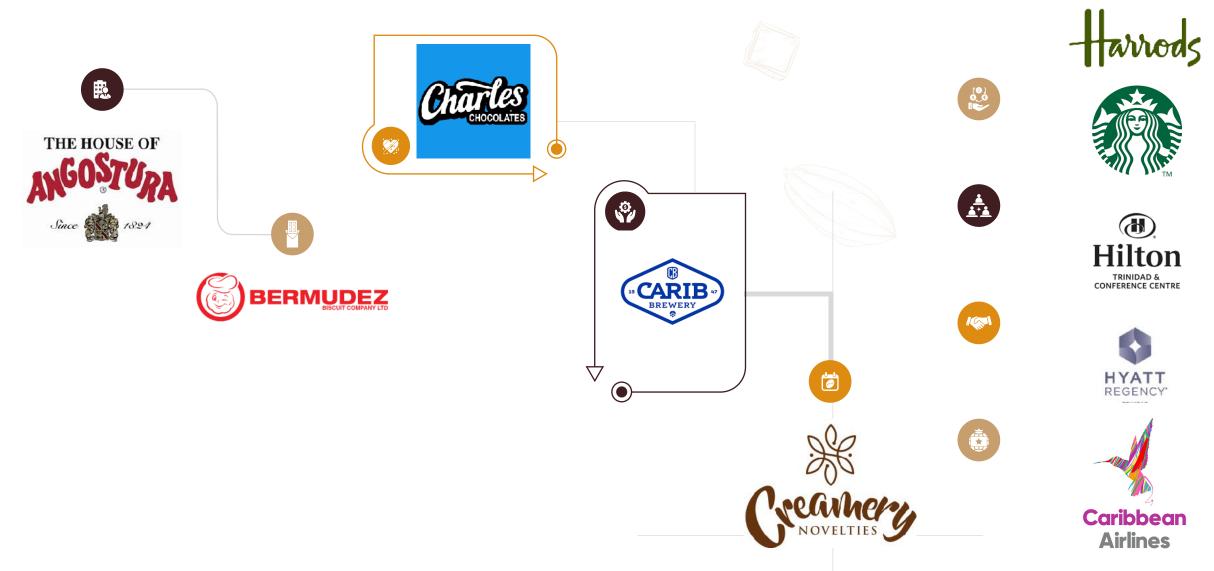

### TTFCC ACHIEVEMENTS

2018: Partnered with Harrods Stores Ltd (UK) for Single Estate Selection Box

2019: Opened retail outlet and production kitchen at Hilton Trinidad

2020: Supplied 15 metric tonnes of cocoa for the Angostura Cocoa Bitters

2021: Launched Trinitario Single Estate Chocolate Stout in UK and Trinidad

- Որենցարներների հրարկերների հայարական հայարական հայարարական