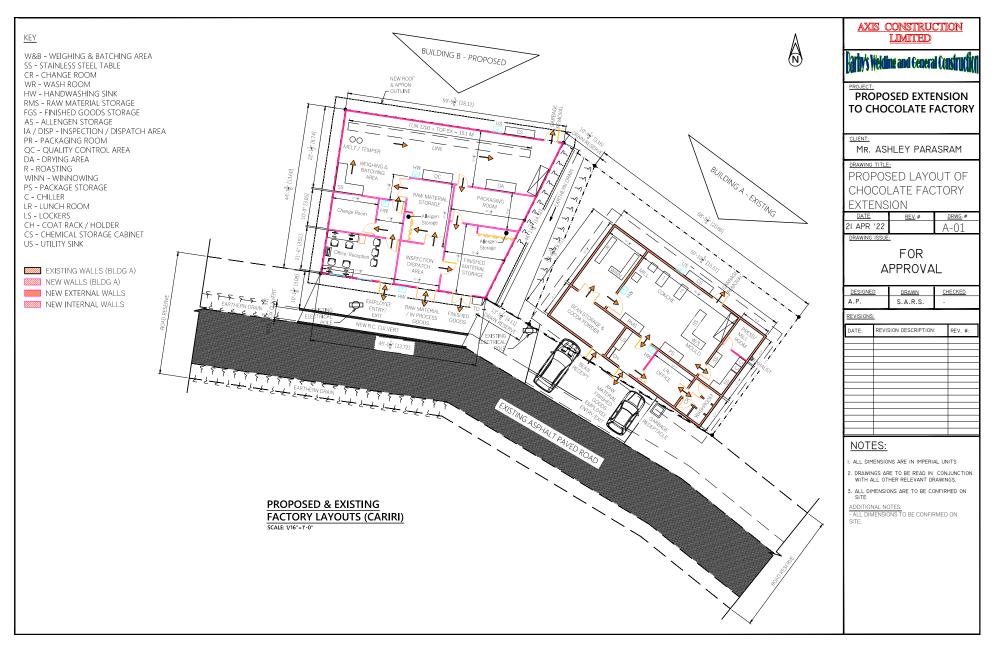

ean region (12 metric tonnes per annum)**

Culinary chocolate for regional export in the CARICOM

#### **Europe and UK (2 Metric Tonnes per annum)**

Partnership with the London and Paris-based world famous culinary school



### Current challenges...



Current factory layout does not comply to international food safety standards



No available space to stockpile raw material during harvest season



No storage facility for finished goods



Limited space for product development and machinery to increase output

-Ողենդագրների երենդարների ենդենդագրների ենդենդարիների հոլենդարիների անդենդանում արև հրագրների հոլենդական հրանգ



### Current challenges...

(no space to increase production)







# Current challenges.







որել մանդերի թվանդ մանդ են թ

# Proposed new factory extension...





### Financials...









# Thank You

TTFCC, La Reunion Estate, Centeno Ashley Parasram, Director +18683926629 ashley@ttfinecocoa.com www.ttfinecocoa.com